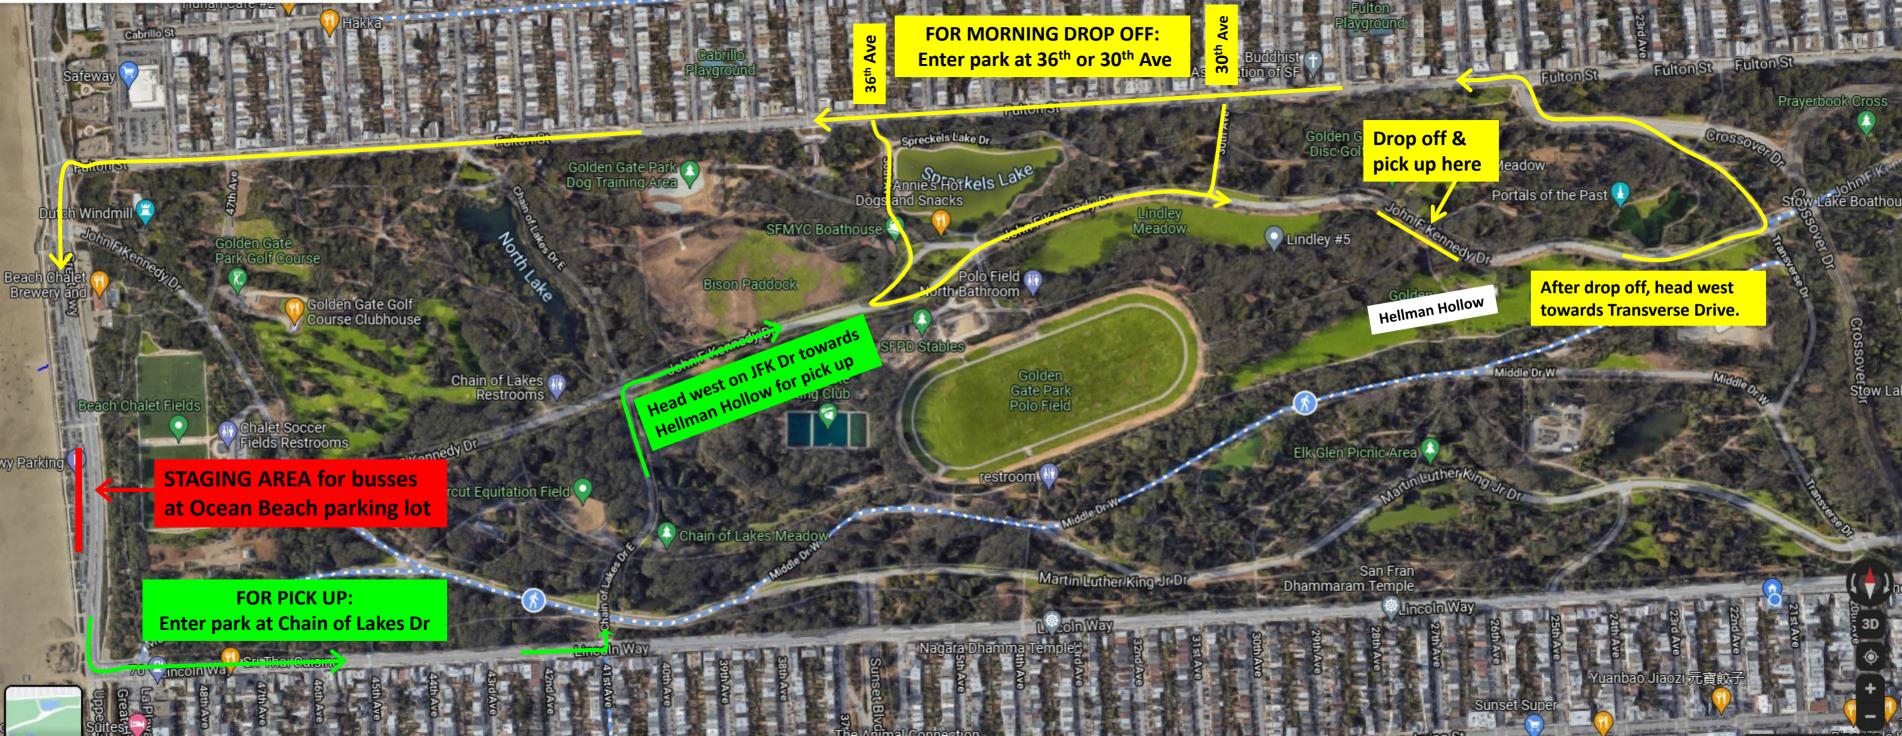

Checks should be made out to "Lowell High School Track Team".

On top of your entry fees above, teams traveling by bus and wishing to park near the meet, must pay \$10/per bus to park in the lot on the Great Highway. Busses will not be allowed to park in Golden Gate Park.