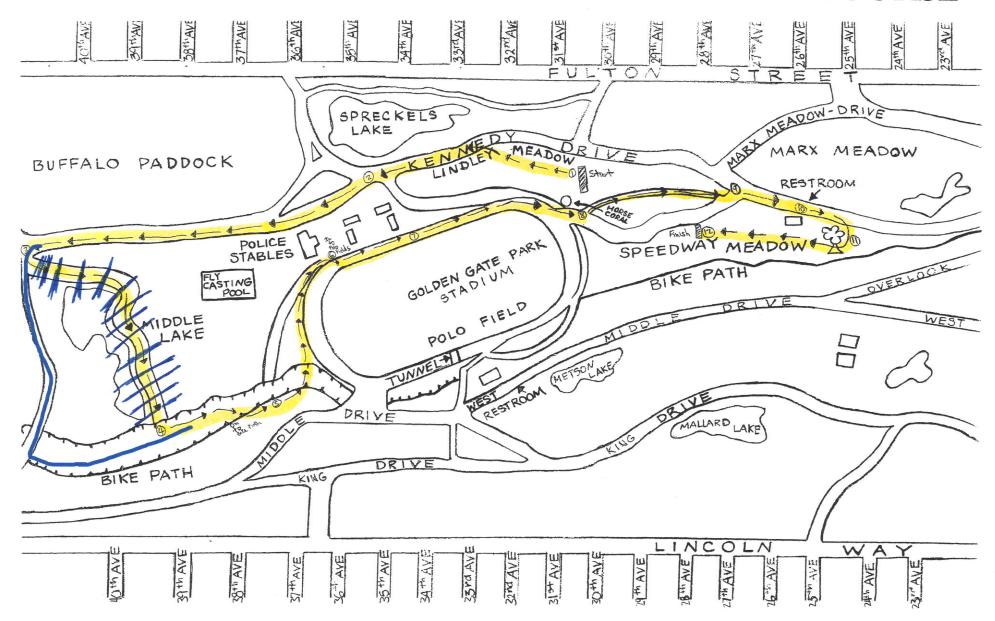

### LOWELL INVITATIONAL FROSH-SOPH 2.13 mi. COURSE

SEQUENCE: 1-2-3-4-5-6-7-8-9-10-11-12