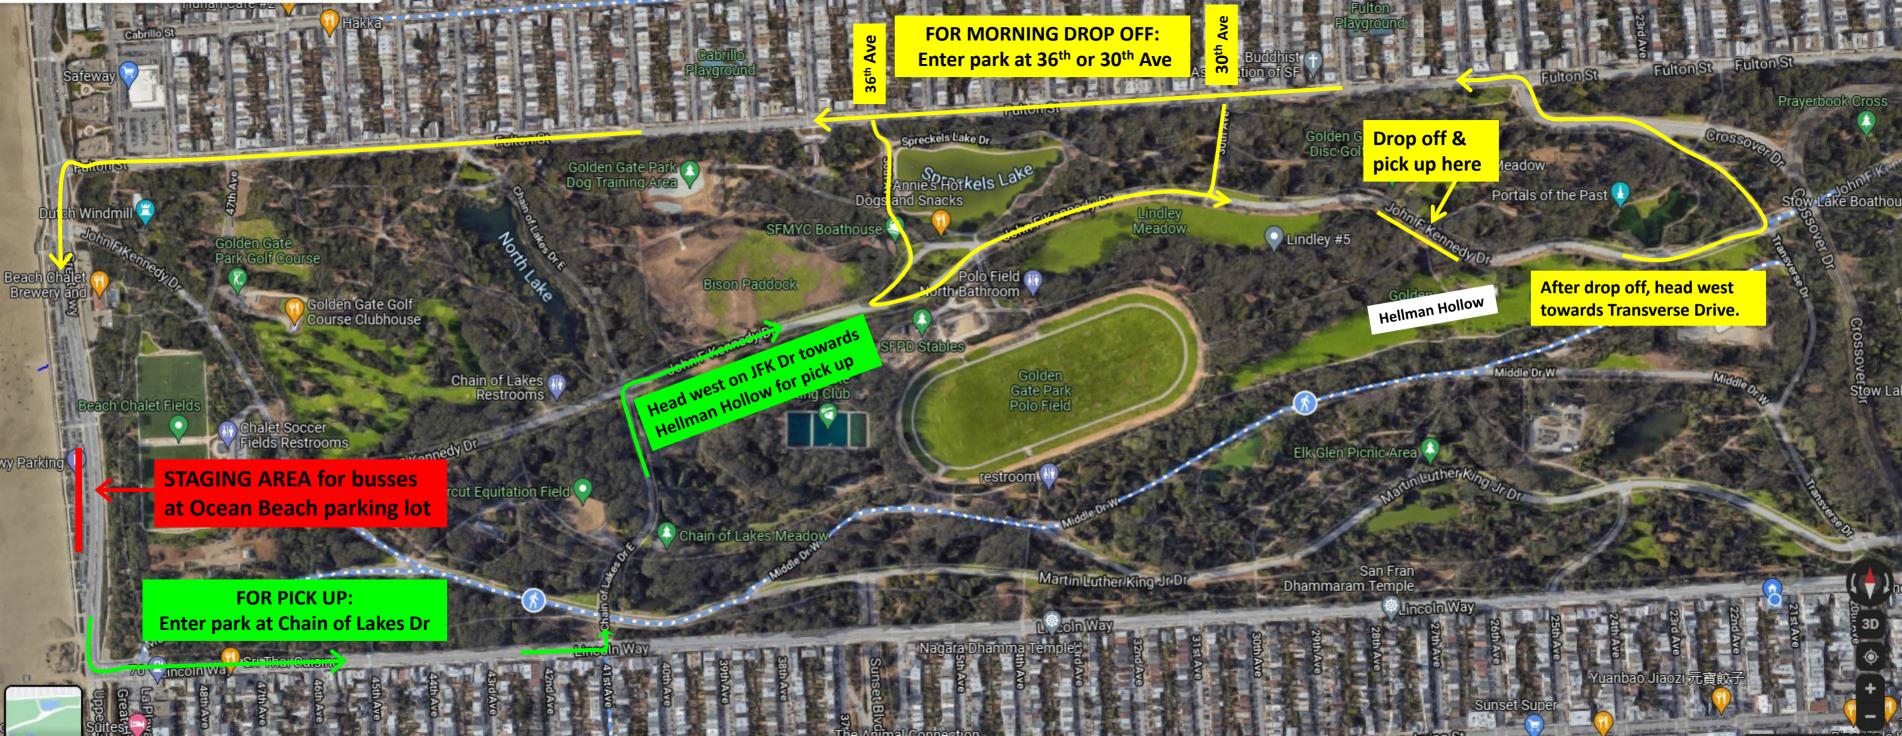

### LOWELL INVITATIONAL FROSH-SOPH 2.13 mi. COURSE

SEQUENCE: 1-2-3-4-5-6-7-8-9-10-11-12

### For 2022 Meet Only

# LOWELL INVITATIONAL VARSITY 2.93 mi. COURSE

SEQUENCE: 1-2-12-3-4-5-6-7-8-9-10-11-3-12-2-13-14