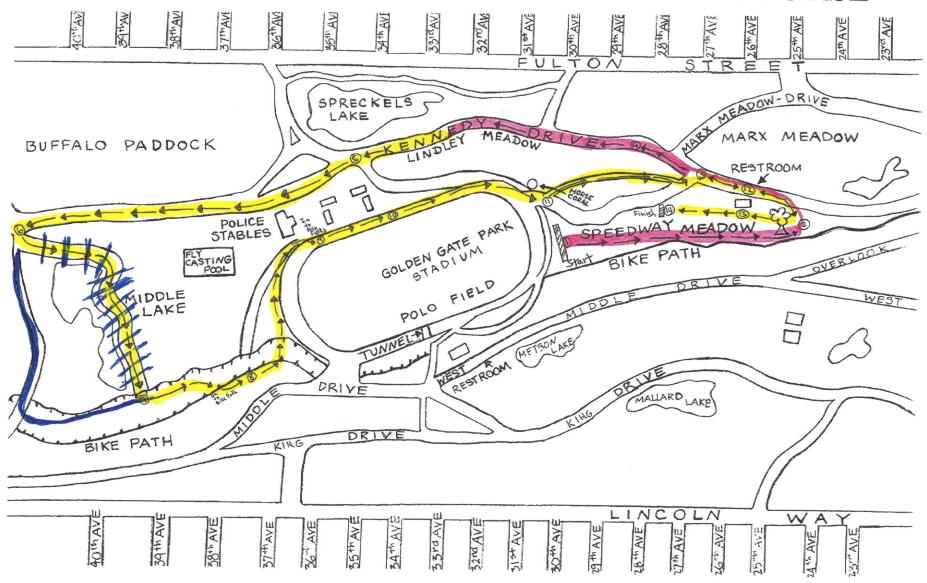

# LOWELL INVITATIONAL VARSITY 2.93 mi. COURSE

SEQUENCE: 1-2-12-3-4-5-6-7-8-9-10-11-3-12-2-13-14