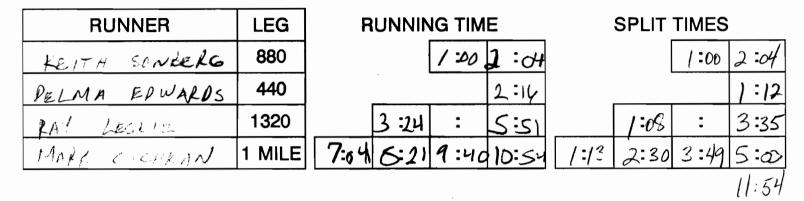

## SUB MASTER'S DISTANCE RELAY

## RUNNING TIME

|   | æ:*4  |
|---|-------|
|   | 54:09 |
| ł | 46:70 |
| 2 | 36:90 |

#### SPLIT TIMES

| 28:64 |
|-------|
| 25:45 |
| 52 61 |
|       |