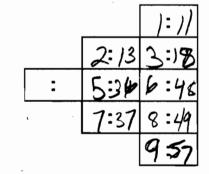

## **PYRAMID RELAY**

| RUNNER           | LEG  |
|------------------|------|
| DELMA EDWARDS    | 440  |
| KEITH SON BERG   | 880- |
| STEVE RIVERA     | 1320 |
| KEITH HOFFMAN    | 880  |
| KATHLEEN OKAMOTO | 440  |

## **RUNNING TIME**

#### SPLIT TIMES

|   |      | 1:11 |
|---|------|------|
|   | 1:02 | 2:07 |
| : | 2:18 | 3:30 |
|   | 5:9  | 2:00 |
|   |      | 1:08 |

Saturday, June 22, 1991