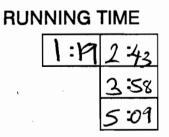

## PRESIDENT'S RELAY

| RUNNER        | LEG |
|---------------|-----|
| BRIAN VICKERY | 880 |
| JOHN WINTELLE | 440 |
|               | 880 |

#### **RUNNING TIME**

#### SPLIT TIMES

| 1:10 | 2:34 |
|------|------|
|      | 1:03 |
| 1:05 | 2:22 |