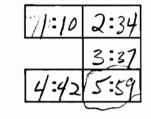

## 4 x 220 MIXED RELAY

| RUNNER        | LEG |
|---------------|-----|
| JIM TARUMI    | 220 |
| EOR ALVAJEZ   | 220 |
| CARRIE MILLER | 220 |
| GREG CANFIELD | 220 |

## RUNNING TIME

| :26  | .9 |
|------|----|
| :56  | 3  |
| 1:26 | 3  |
| 1:49 | ,8 |

#### SPLIT TIMES

| :26 | ,9           |
|-----|--------------|
| :27 | 7            |
| :30 | ,.)          |
| :2  | د <b>ا</b> . |