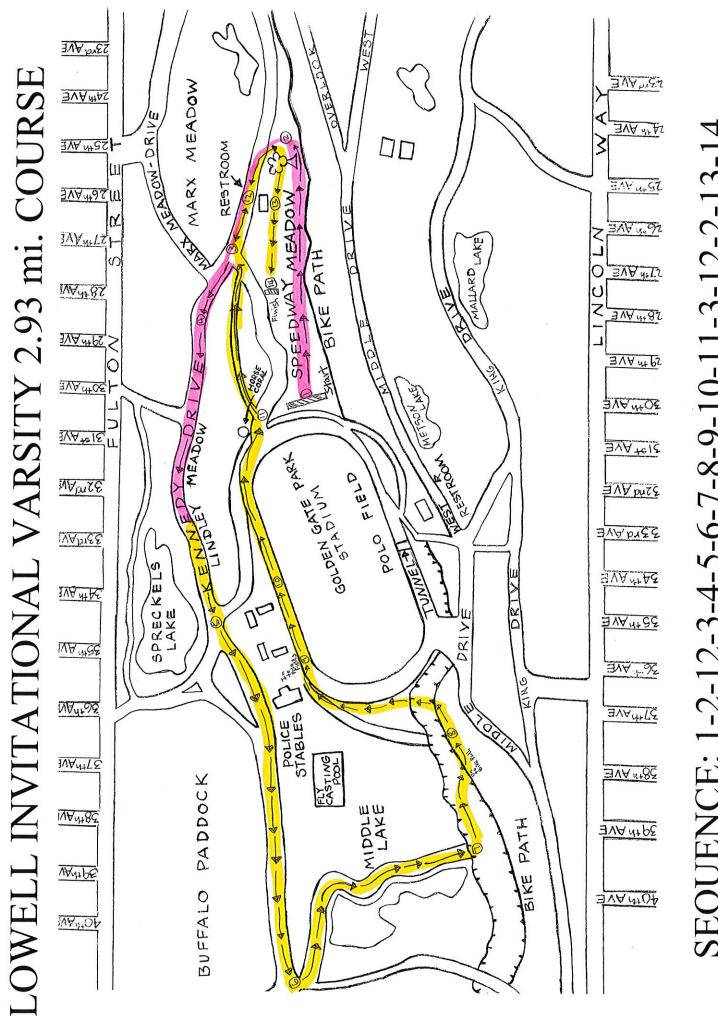

your school brings in the park.
- A drop off zone will be created on Kennedy Drive between the opening of Marx Meadow and Hellman Hallow (Speedway Meadow). There will be no parking in this area.
- Parking will be available on Overlook Drive. See map for details.
- Absolutely <u>no vehicles</u> are to be in Hellman Hallow (Speedway Meadow) including the bike path. Violation of this rule could jeopardize your school's participation in the meet.
- No personal BBQ that require coals, only propane.
- Permission must be requested if you wish to use a generator by August 23. If permission is granted, the generator must sit on ply wood.

Sincerely,

Andy Leong

Andy Leong Cross Country &Track Coach/Meet Director

## Hellman Hollow Posting and Parking Map





SEQUENCE: 1-2-3-4-5-6-7-8-9-10-11-12



SEQUENCE: 1-2-12-3-4-5-6-7-8-9-10-11-3-12-2-13-14



## San Francisco/Lowell Invitational Online Entry Instructions

(#157721)

| Date                                                                       | 9/7/2019                                      | Host     | Lowell                  |  |  |
|----------------------------------------------------------------------------|-----------------------------------------------|----------|-------------------------|--|--|
| Location                                                                   | Hellman Hollow (aka Speedway Meadow)          | Director | · Andy Leong            |  |  |
|                                                                            | 851 John F Kennedy Drive, San Francisco 94121 | Email    | coachaleong@hotmail.co