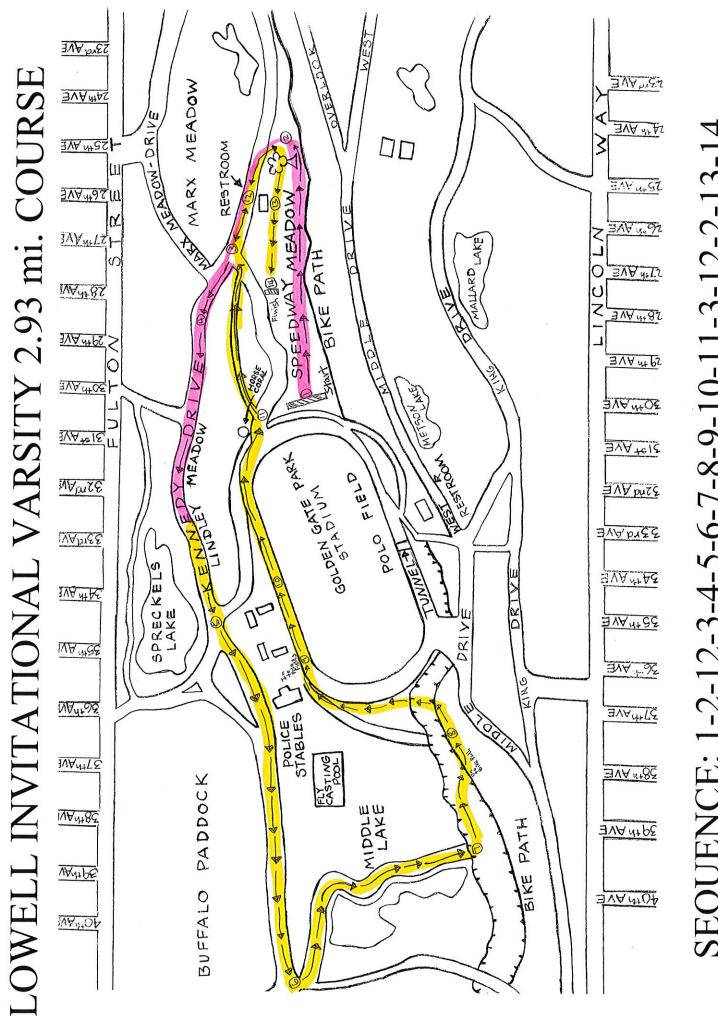

|                                                                                                                                                                                                                                                                          |

Sacred Heart Prep San Mateo Sequoia SF University cy-Burlingame Sir Francis Drake Sonoma Academy Sonoma Valley Summit Shasta Tamalpais e Dame -San Jose Terra Linda Terra Nova Tokay ific Bay Christian Ukiah Urban Vanguard Prep ip & Sala Burton Watsonville West Campus West Torrance Westmoor Woodside Woodside Priory

Thank you for coming today and have a great time!



SEQUENCE: 1-2-3-4-5-6-7-8-9-10-11-12



SEQUENCE: 1-2-12-3-4-5-6-7-8-9-10-11-3-12-2-13-14

## LOWELL HIGH SCHOOL



# Invitational

Lowell /

1101 Eucalyptus Drive San Francisco, CA 94132 Phone: 415-759-2730 August 1, 2019

Dear Cross Country Coaches:

The 47th annual San Francisco Cross Country Invitational Meet will be held on Saturday, September 7, 2019 at Speedway and Lindley Meadows, in Golden Gate Park. This will mark the 41st consecutive year that Lowell High School has sponsored this meet. We would like to thank the San Francisco Recreation & Park Department for their support of this meet.

There will be three divisions for girls (Frosh/Soph, Non Varsity and Varsity) and four divisions for boys (Freshmen, Sophomore, Non Varsity and Varsity). **We will again be finishing all races in Hellman Hollow (aka Speedway Meadow)