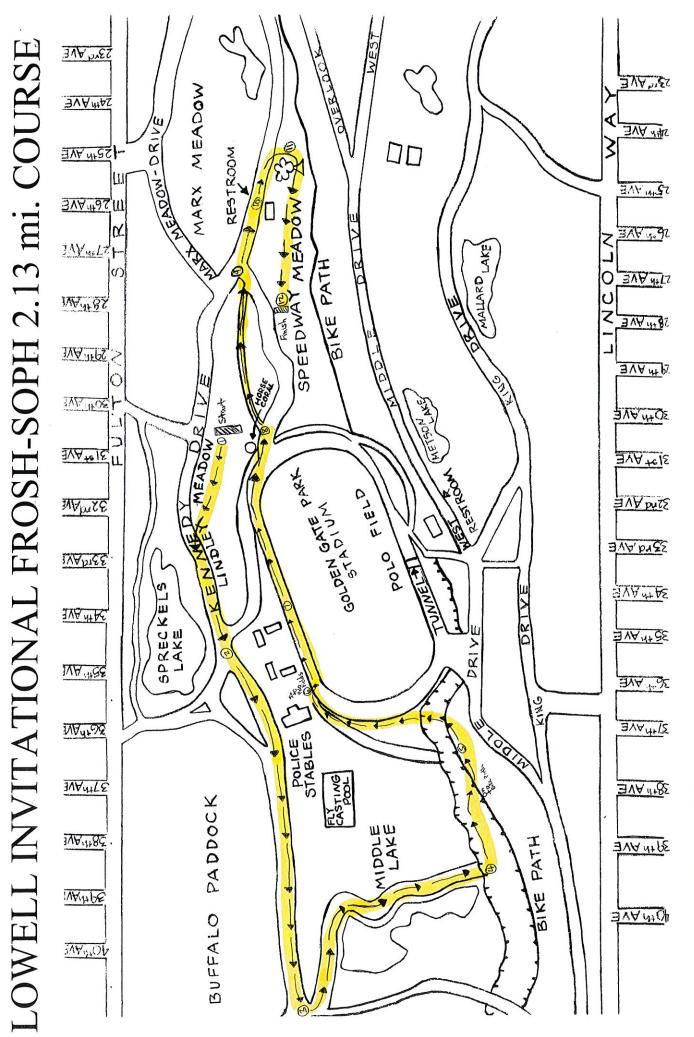

|                                                                                                                                                                                                                                                                          |

Sacred Heart Prep San Mateo Sequoia SF University cy-Burlingame Sir Francis Drake Sonoma Academy Sonoma Valley Summit Shasta Tamalpais e Dame -San Jose Terra Linda Terra Nova Tokay ific Bay Christian Ukiah Urban Vanguard Prep ip & Sala Burton Watsonville West Campus West Torrance Westmoor Woodside Woodside Priory

Thank you for coming today and have a great time!



SEQUENCE: 1-2-3-4-5-6-7-8-9-10-11-12



SEQUENCE: 1-2-12-3-4-5-6-7-8-9-10-11-3-12-2-13-14

## LOWELL HIGH SCHOOL



# Invitational

Lowell /

1101 Eucalyptus Drive San Francisco, CA 94132 Phone: 415-759-2730 August 1, 2019

Dear Cross Country Coaches:

The 47th annual San Francisco Cross Country Invitational Meet will be held on Saturday, September 7, 2019 at Speedway and Lindley Meadows, in Golden Gate Park. This will mark the 41st consecutive year that Lowell High School has sponsored this meet. We would like to thank the San Francisco Recreation & Park Department for their support of this meet.

There will be three divisions for girls (Frosh/Soph, Non Varsity and Varsity) and four divisions for boys (Freshmen, Sophomore, Non Varsity and Varsity). **We will again be finishing all races