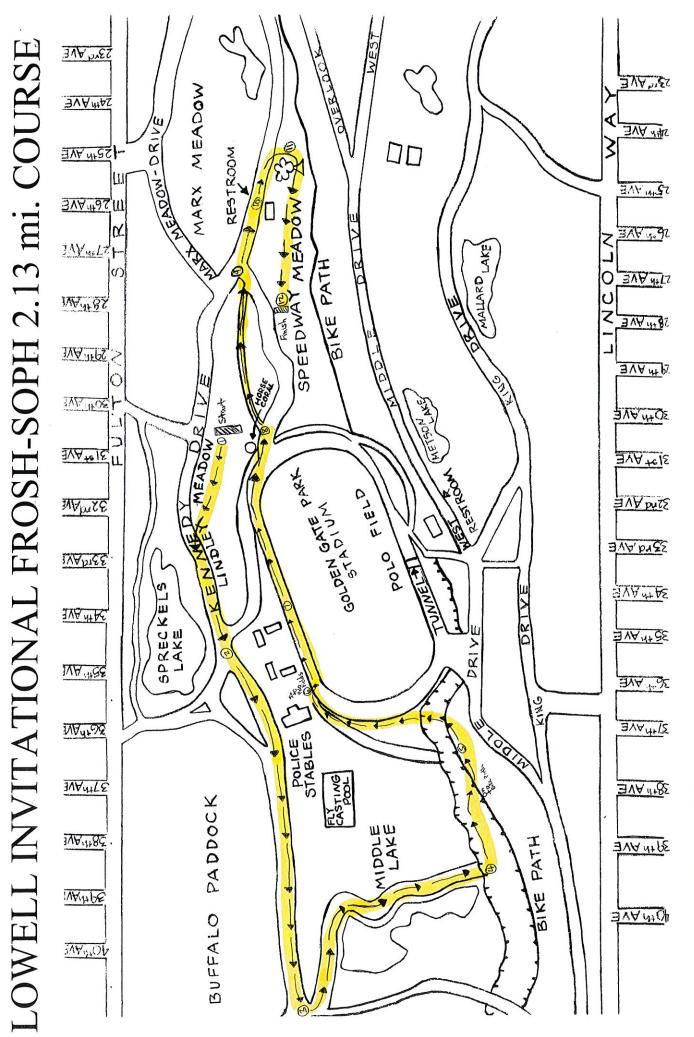

effort to reduce the number of vehicles your school brings in the park.
- A drop off zone will be created on Kennedy Drive between the opening of Marx Meadow and Hellman Hallow (Speedway Meadow). There will be no parking in this area.
- Parking will be available on Overlook Drive. See map for details.
- Absolutely <u>no vehicles</u> are to be in Hellman Hallow (Speedway Meadow) including the bike path. Violation of this rule could jeopardize your school's participation in the meet.
- No personal BBQ that require coals, only propane.
- Permission must be requested if you wish to use a generator by August 23. If permission is granted, the generator must sit on ply wood.

Sincerely,

Andy Leong

Andy Leong Cross Country &Track Coach/Meet Director

## Hellman Hollow Posting and Parking Map





SEQUENCE: 1-2-3-4-5-6-7-8-9-10-11-12



SEQUENCE: 1-2-12-3-4-5-6-7-8-9-10-11-3-12-2-13-14



## San Francisco/Lowell Invitational Online Entry Instructions

(#157721)

| Date                                                                       | 9/7/2019                                      | Host     | Lowell                  |  |  |
|----------------------------------------------------------------------------|-----------------------------------------------|----------|-------------------------|--|--|
| Location                                                                   | Hellman Hollow (aka Speedway Meadow)          | Director | · Andy Leong            |  |  |
|                                                                            | 851 John F Kennedy Drive, San Francisco 9