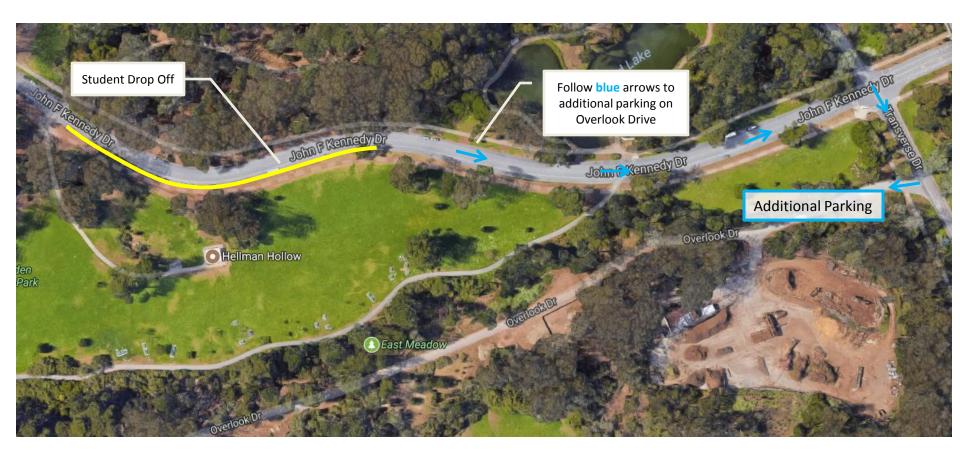

n effort to reduce the number of vehicles your school brings in the park.
- A drop off zone will be created on Kennedy Drive between the opening of Marx Meadow and Hellman Hallow (Speedway Meadow). There will be no parking in this area.
- Parking will be available on Overlook Drive. See map for details.
- Absolutely <u>no vehicles</u> are to be in Hellman Hallow (Speedway Meadow) including the bike path. Violation of this rule could jeopardize your school's participation in the meet.
- No personal BBQ that require coals, only propane.
- Permission must be requested if you wish to use a generator by August 23. If permission is granted, the generator must sit on ply wood.

Sincerely,

Andy Leong

Andy Leong Cross Country &Track Coach/Meet Director

## Hellman Hollow Posting and Parking Map





SEQUENCE: 1-2-3-4-5-6-7-8-9-10-11-12



SEQUENCE: 1-2-12-3-4-5-6-7-8-9-10-11-3-12-2-13-14



## San Francisco/Lowell Invitational Online Entry Instructions

(#157721)

| Date                                                                       | 9/7/2019                                      | Host     | Lowell                  |  |  |
|----------------------------------------------------------------------------|-----------------------------------------------|----------|-------------------------|--|--|
| Location                                                                   | Hellman Hollow (aka Speedway Meadow)          | Director | · Andy Leong            |  |  |
|                                                                            | 851 John F Kennedy Drive, San Francisco