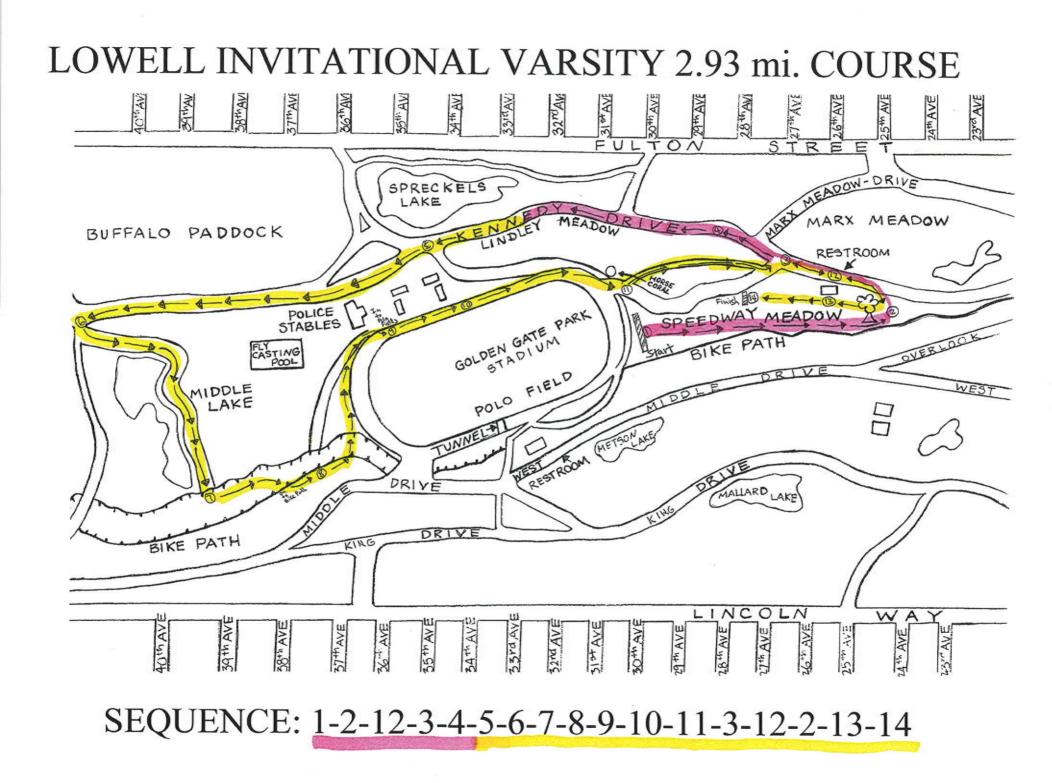

raham | Oakmont             | Terra Nova          |
| Cerritos            | Livermore        | Oceana              | The Nueva School    |
| Clovis North        | Los Altos        | Palo Alto           | Urban               |
| Convent/Stuart Hall | Lowell           | Piedmont Hills      | Washington, GeoS.F. |
| Crystal Springs     | Marin Catholic   | Piner               | Watsonville         |
| El Dorado           | McClatchy        | Pitman (John H.)    | Westmoor            |
| Encinal             | Menlo Atherton   | Redwood             | Wood, Will C.       |
|                     |                  |                     | Woodside            |

The following schools have entered and are expected to participate in today's meet:

Thank you for coming today and have a great time!







### LOWELL HIGH SCHOOL



# Invitational

1101 Eucalyptus Drive San Francisco, CA 94132 Phone: 415-759-2730 August 1, 2024

Dear Cross Country Coaches:

The 51st San Francisco Cross Country Invitational Meet will be held on Saturday, September 7, 2024, at Speedway and Lindley Meadows, in Golden Gate Park. This will mark the 46th year that Lowell High School has sponsored this meet. We would like to thank the San Francisco Recreation & Park Department for their support of this meet.

There will be three divisions for girls (Frosh/Soph, Non-Varsity and Varsity) and four divisions for boys (Freshmen, Sophomore, Non-Varsity and Varsity). **We will again be finishing all races in Hellman Hollow (aka Speedway Meadow).** The distance is approximately 2.78 miles for Varsity & Non-Varsity races