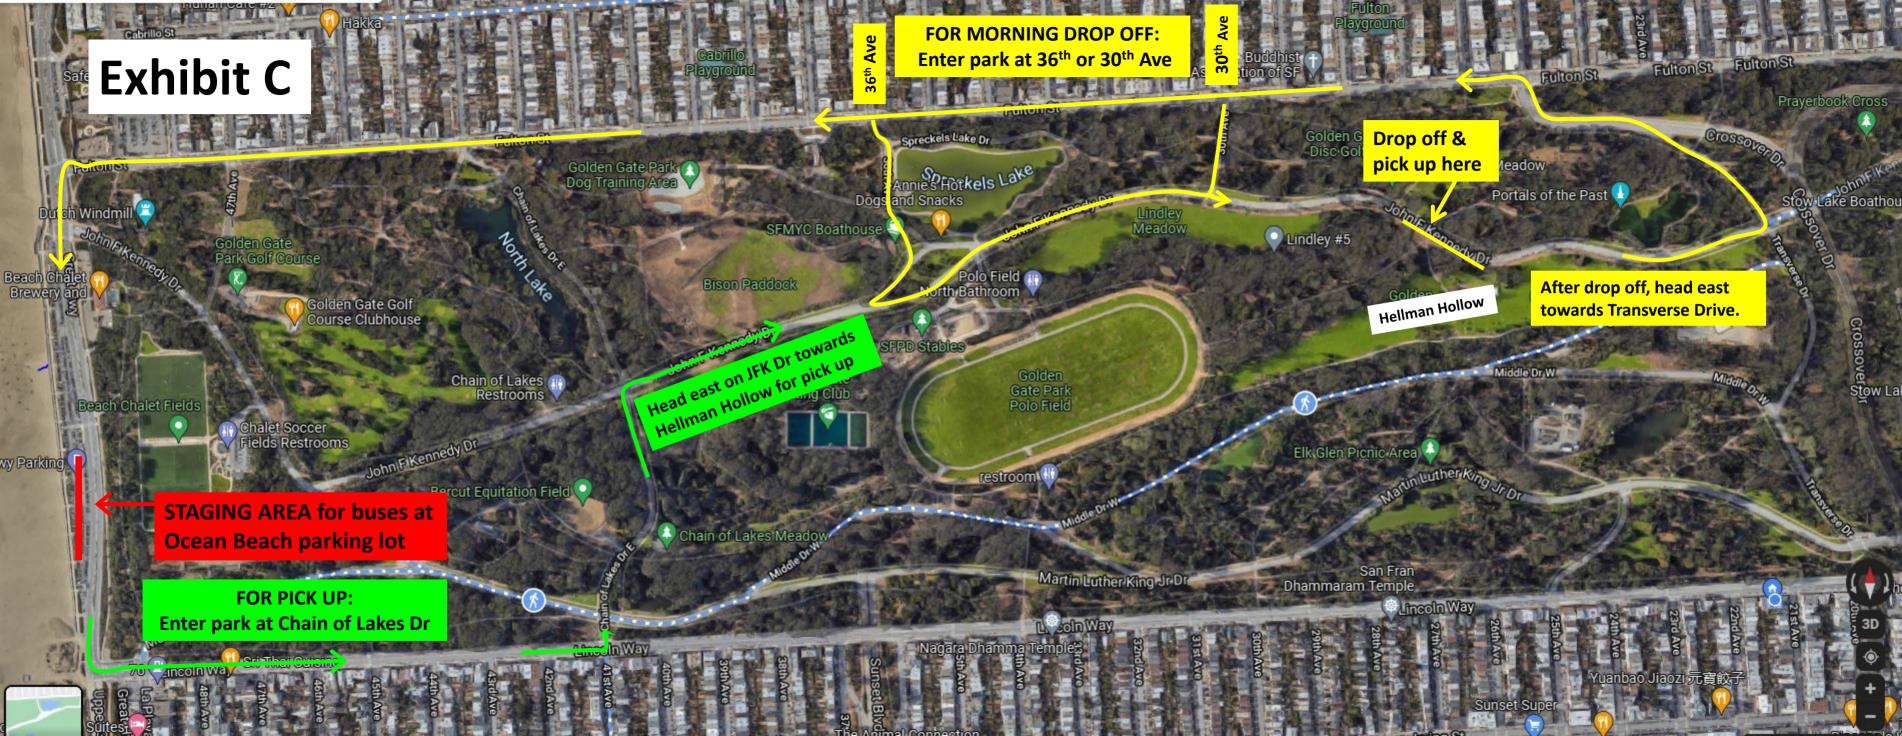

ham | Oakmont             | Terra Nova          |
| Cerritos            | Livermore        | Oceana              | The Nueva School    |
| Clovis North        | Los Altos        | Palo Alto           | Urban               |
| Convent/Stuart Hall | Lowell           | Piedmont Hills      | Washington, GeoS.F. |
| Crystal Springs     | Marin Catholic   | Piner               | Watsonville         |
| El Dorado           | McClatchy        | Pitman (John H.)    | Westmoor            |
| Encinal             | Menlo Atherton   | Redwood             | Wood, Will C.       |
|                     |                  |                     | Woodside            |

The following schools have entered and are expected to participate in today's meet:

Thank you for coming today and have a great time!







### LOWELL HIGH SCHOOL



# Invitational

1101 Eucalyptus Drive San Francisco, CA 94132 Phone: 415-759-2730 August 1, 2024

Dear Cross Country Coaches:

The 51st San Francisco Cross Country Invitational Meet will be held on Saturday, September 7, 2024, at Speedway and Lindley Meadows, in Golden Gate Park. This will mark the 46th year that Lowell High School has sponsored this meet. We would like to thank the San Francisco Recreation & Park Department for their support of this meet.

There will be three divisions for girls (Frosh/Soph, Non-Varsity and Varsity) and four divisions for boys (Freshmen, Sophomore, Non-Varsity and Varsity). **We will again be finishing all races in Hellman Hollow (aka Speedway Meadow).** The distance is approximately 2.78 miles for Varsity & Non-Varsity races a