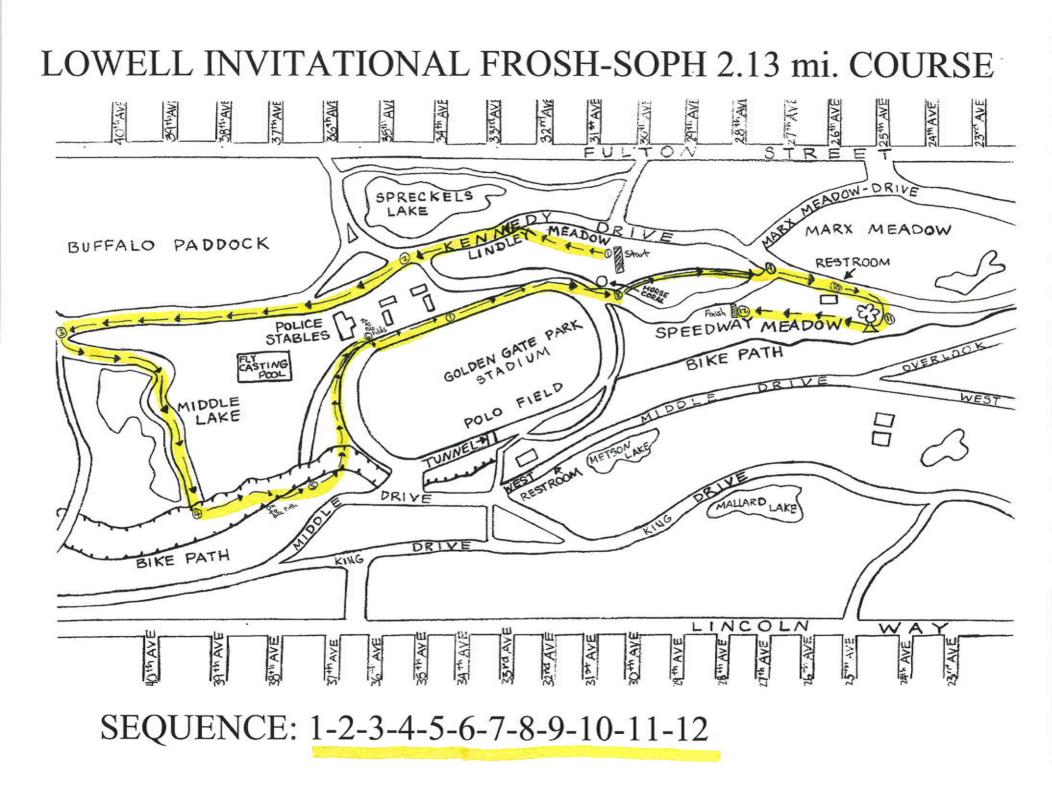

Abraham | Oakmont             | Terra Nova          |
| Cerritos            | Livermore        | Oceana              | The Nueva School    |
| Clovis North        | Los Altos        | Palo Alto           | Urban               |
| Convent/Stuart Hall | Lowell           | Piedmont Hills      | Washington, GeoS.F. |
| Crystal Springs     | Marin Catholic   | Piner               | Watsonville         |
| El Dorado           | McClatchy        | Pitman (John H.)    | Westmoor            |
| Encinal             | Menlo Atherton   | Redwood             | Wood, Will C.       |
|                     |                  |                     | Woodside            |

The following schools have entered and are expected to participate in today's meet:

Thank you for coming today and have a great time!







### LOWELL HIGH SCHOOL



# Invitational

1101 Eucalyptus Drive San Francisco, CA 94132 Phone: 415-759-2730 August 1, 2024

Dear Cross Country Coaches:

The 51st San Francisco Cross Country Invitational Meet will be held on Saturday, September 7, 2024, at Speedway and Lindley Meadows, in Golden Gate Park. This will mark the 46th year that Lowell High School has sponsored this meet. We would like to thank the San Francisco Recreation & Park Department for their support of this meet.

There will be three divisions for girls (Frosh/Soph, Non-Varsity and Varsity) and four divisions for boys (Freshmen, Sophomore, Non-Varsity and Varsity). **We will again be finishing all races in Hellman Hollow (aka Speedway Meadow).** The distance is approximately 2.78 miles for Varsity & Non-Varsity rac