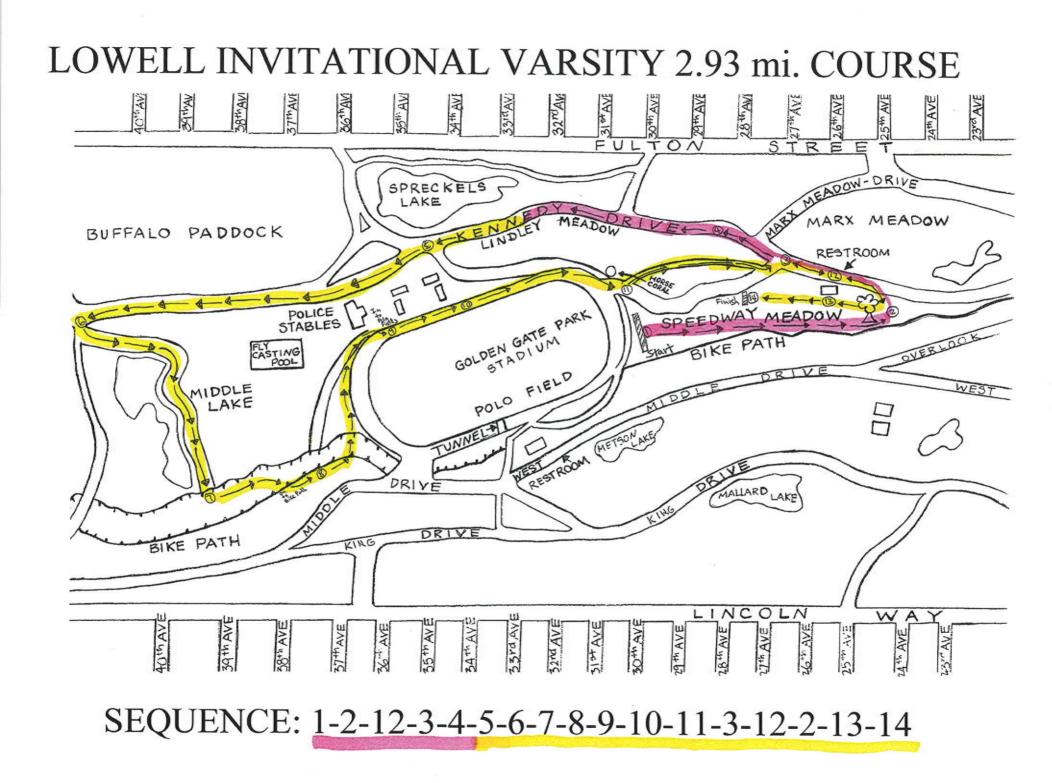

ning of Marx Meadow and Hellman Hallow (Speedway Meadow). There will be no parking in this area.
- Bus parking will be available on the Great Highway at the west end of the park. A map is part of the file that was sent to each coach. There will be a \$10/charge per bus.
- Absolutely <u>no vehicles</u> are to be in Hellman Hallow (Speedway Meadow) including the bike path. Violation of this rule could jeopardize your school's participation in the meet.
- No personal BBQs that require charcoal; only propane.
- Permission must be requested from the meet director if you wish to use a generator before August 15. We will request permission with Rec & Park. If permission is granted, the generator must sit on plywood.

Sincerely,

Andy Leong

Andy Leong Cross Country & Track Coach/Meet Director







#### MileSplit/Record Timing Onboarding Quick Start Guide

In 2021, MileSplit will be the exclusive registration platform for Record Timing for all regular season qualifying meets and postseason meets. Onboarding onto MileSplit can be easily accomplished in three quick and easy steps. Claiming your team, updating your roster, and then entering into meets!

#### **Claiming Team**

- 1. If you do not already have an account, create a free one at <u>https://ca.milesplit.com/register</u>
- 2. Once your account is created go to <u>https://ca.milesplit.com/teams</u>
- 3. Find your team on the list, click on it, and click the claim team button.

Helpful Article/Video: https://support.milesplit.com/en/a/how-do-i-claim-my-team

#### **Updating Your Roster**

Update your roster to reflect this y