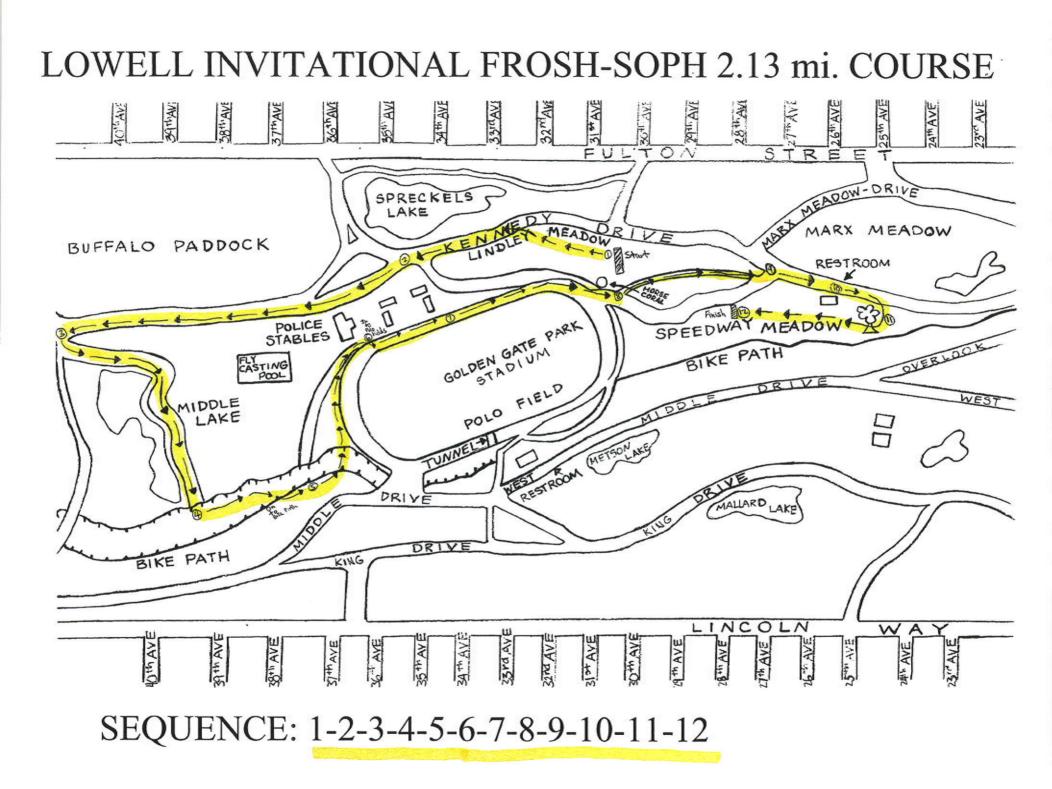

pening of Marx Meadow and Hellman Hallow (Speedway Meadow). There will be no parking in this area.
- Bus parking will be available on the Great Highway at the west end of the park. A map is part of the file that was sent to each coach. There will be a \$10/charge per bus.
- Absolutely <u>no vehicles</u> are to be in Hellman Hallow (Speedway Meadow) including the bike path. Violation of this rule could jeopardize your school's participation in the meet.
- No personal BBQs that require charcoal; only propane.
- Permission must be requested from the meet director if you wish to use a generator before August 15. We will request permission with Rec & Park. If permission is granted, the generator must sit on plywood.

Sincerely,

Andy Leong

Andy Leong Cross Country & Track Coach/Meet Director







#### MileSplit/Record Timing Onboarding Quick Start Guide

In 2021, MileSplit will be the exclusive registration platform for Record Timing for all regular season qualifying meets and postseason meets. Onboarding onto MileSplit can be easily accomplished in three quick and easy steps. Claiming your team, updating your roster, and then entering into meets!

#### **Claiming Team**

- 1. If you do not already have an account, create a free one at <u>https://ca.milesplit.com/register</u>
- 2. Once your account is created go to <u>https://ca.milesplit.com/teams</u>
- 3. Find your team on the list, click on it, and click the claim team button.

Helpful Article/Video: https://support.milesplit.com/en/a/how-do-i-claim-my-team

#### **Updating Your Roster**

Update your roster to reflect this